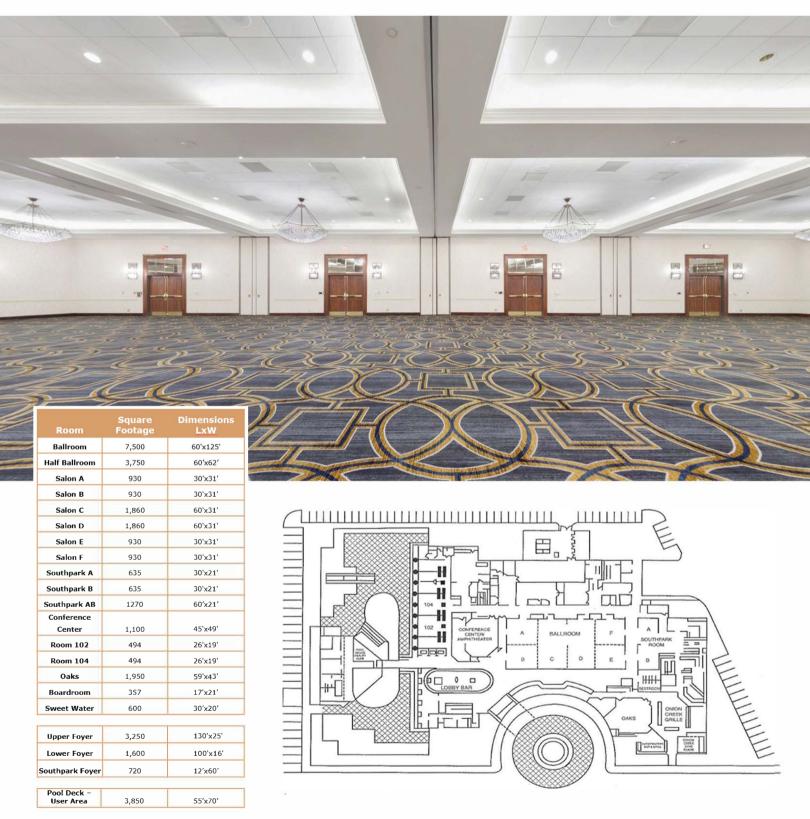

## **EXCEPTIONAL EXPERIENCES**

- 312 Luxurious guest rooms and suites
- 13,765 square feet of flexible event space, 14 meeting rooms and a 7,500 square foot ballroom and pre-function foyer totaling 19,335 square feet of space
- State of the art audio visual services
- Theatre Capacity: 800
- Banquet Capacity: 600
- On Site Dining at Onion Creek Grille, offering casually elegant atmosphere and array of breakfast, lunch, and dinner selections
- Coffee & Gift Shop offers variety of snacks, gourmet coffees, and gifts
- Full equipped fitness center
- Heated indoor / outdoor pool open year round with poolside food and beverage service