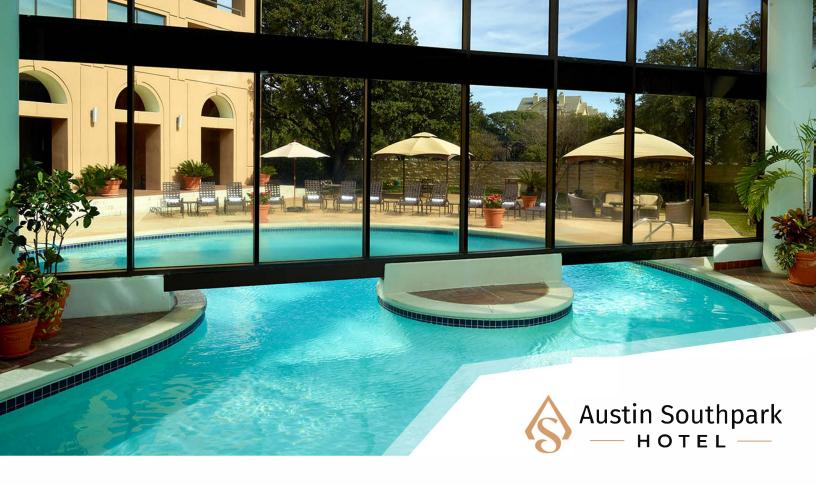

## **EXCEPTIONAL EXPERIENCES**

- 312 Luxurious guest rooms and suites
- 13,765 square feet of flexible event space, 14 meeting rooms and a 7,500 square foot ballroom and pre-function foyer totaling 19,335 square feet of space
- State of the art audio visual services
- Theatre Capacity: 800
- Banquet Capacity: 600
- On Site Dining at Onion Creek Grille, offering casually elegant atmosphere and array of breakfast, lunch, and dinner selections
- Coffee & Gift Shop offers variety of snacks, gourmet coffees, and gifts
- Full equipped fitness center
- Heated indoor / outdoor pool open year round with poolside food and beverage service